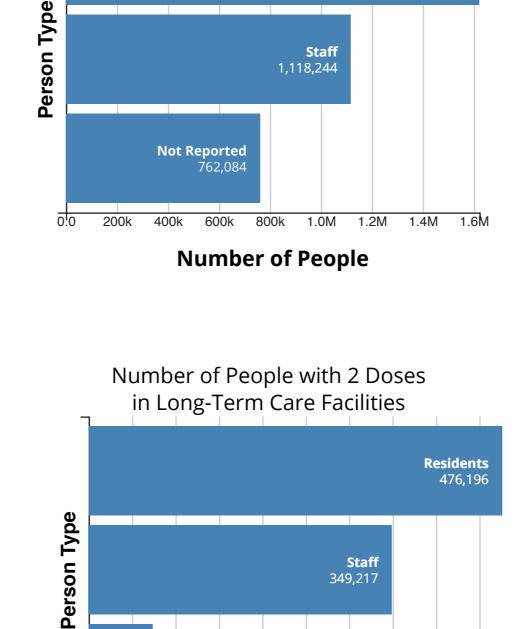

Residents 1,622,095

Total Number of People in LTC Receiving Two Doses

1 - 100 101 - 500 501 - 1,000 1,001 - 5,000

Number of People with 1 or More Doses in Long-Term Care Facilities

Data Table for COVID-19 Vaccinations in Long Term Care Facilities CDC | Updated: Feb 5 2021 4:30PM People in LTC with 1+ **Total LTC Doses** State/Territory **♦ Adminstered ♦** Doses **♦** Alaska 3982 3317

People receiving 1 or more doses represent the total number of people who have received at least one dose of vaccine. People receiving 2 doses represent the number of people who have also received a second dose of

Care (LTC) Program as reported to CDC by pharmacy partners.

vaccine. \*\* The number of people receiving 1 or more doses and the number of people receiving 2 doses were determined based on information reported to CDC by pharmacy partners on dose number, administration date, recipient ID, and date of submission. A dose number was determined for nearly all reported doses