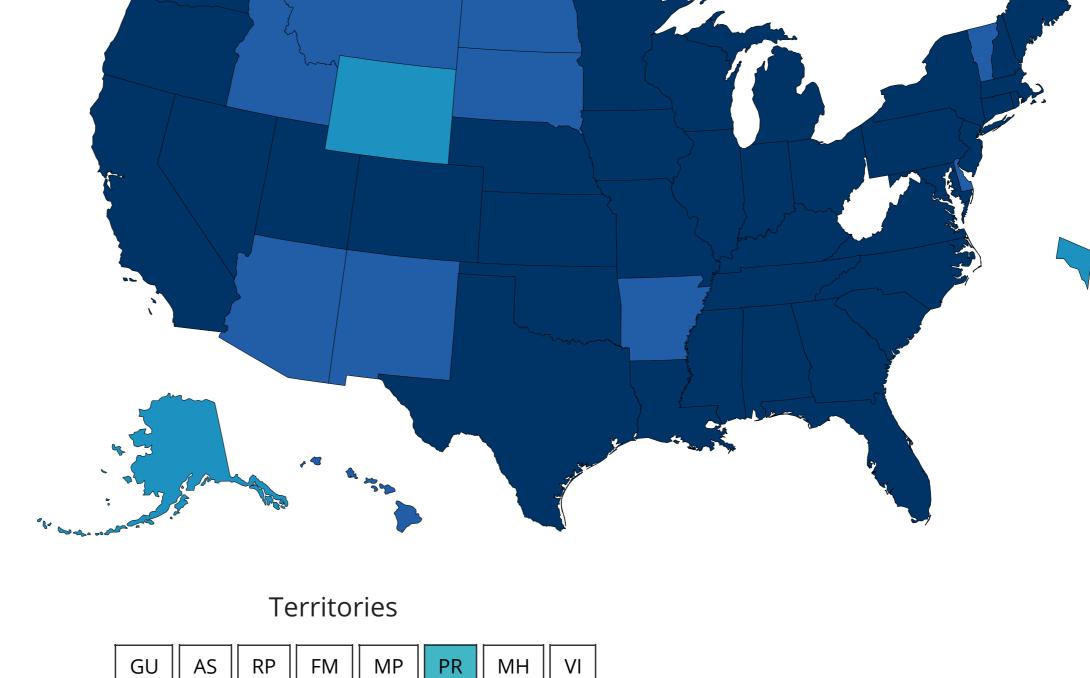

## Federal Pharmacy Partnership for Long-Term Care (LTC) Program Maps, charts, and data provided by the CDC, updated daily by 8 pm $\mathrm{ET}^{\dagger}$

Total Number of Doses Administered

Number of People with 2 Doses in Number of People with 1 or More Long-Term Care in Long-Term Care Facilities Doses in Long-Term Care Facilities Facilities 4,419,633 3,502,423 899,067 CDC | Data as of: Feb 05 2021 6:00am ET | Posted: Feb 5 2021 4:30PM ET

View: Total Doses Administered

Number of People Receiving 1 or More Doses Number of People Receiving 2 Doses Total Number of People Receiving Two Doses Reported to CDC by State/Territory, Federal Pharmacy Partnership for LTC Program

Residents 1,622,095

Total Number of People in LTC Receiving Two Doses

1 - 100 101 - 500 501 - 1,000 1,001 - 5,000

Number of People with 1 or More Doses in Long-Term Care Facilities

Data Table for COVID-19 Vaccinations in Long Term Care Facilities CDC | Updated: Feb 5 2021 4:30PM People in LTC with 1+ **Total LTC Doses** State/Territory **♦ Adminstered ♦** Doses **♦** Alaska 3982 3317

residents in skilled nursing facilities (Part A) and assisted living and other similar facilities (Part B). Launch dates for Part A and Part B varied across jurisdictions. As of January 4, 2021, a total of 54 jurisdictions have started the program. Program start dates varied based on the jurisdiction. As of February 2, LTCF doses represent 13,386 skilled nursing facilities (Part A) and 35,778 assisted living and other similar facilities (Part B). Approximately 2.69 million doses (61%) of doses administered were given to residents and staff in skilled nursing facilities. Pharmacy partners report to CDC on doses administered as part of the Federal Pharmacy Partnership for Longterm Care (LTC) Program within 72 hours of administration. States and territories not participating in the Federal Pharmacy Partnership for Long-term Care (LTC) Program are shown on the map in white. These states and territories are implementing their own vaccination plans to reach LTC staff and residents.